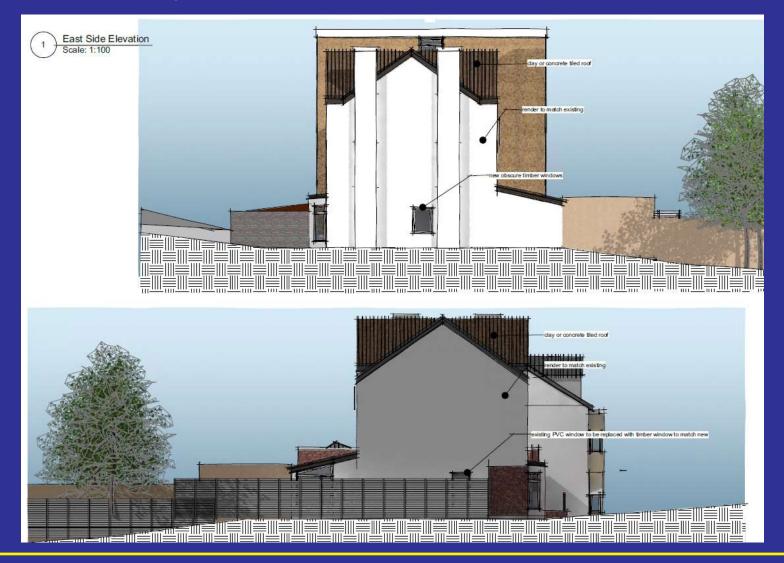

# 26 CANONBIE ROAD, LONDON, SE23 3AP

Construction of a roof extension to include raising the ridge height and the addition of a second storey with a Juliet balcony to the rear, together with the replacement of the single storey rear extension at 26 Canonbie Road SE23.

Application Ref No. DC/21/124226

This presentation forms no part of a planning application and is for information only.









## Site Location Plan











#### Site Location Arial- Context











# Existing front and rear elevations





Existing front elevation

Existing rear elevation









# Proposed front and rear elevations





Proposed front elevation

Proposed rear elevation









# Proposed side elevations











## Key Planning Considerations

- Principle of Development
- Urban Design
- Impact on Adjoining Properties









## Streetscene











# Photograph of front elevation