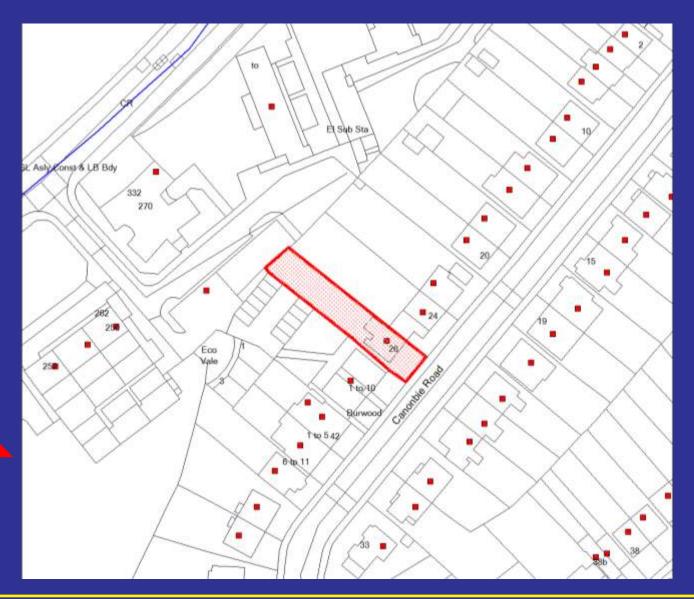

# 26 CANONBIE ROAD, LONDON, SE23 3AP

Construction of a roof extension to include raising the ridge height and the addition of a second storey with a Juliet balcony to the rear, together with the replacement of the single storey rear extension at 26 Canonbie Road SE23.

Application Ref No. DC/21/124226

This presentation forms no part of a planning application and is for information only.









## Site Location Plan











#### Site Location Arial- Context











# Existing front and rear elevations





Existing front elevation

Existing rear elevation









# Proposed front and rear elevations





Proposed front elevation

Proposed rear elevation









# Proposed side elevations











## Key Planning Considerations

- Principle of Development
- Urban Design
- Impact on Adjoining Properties









## Streetscene











# Photograph of front elevation