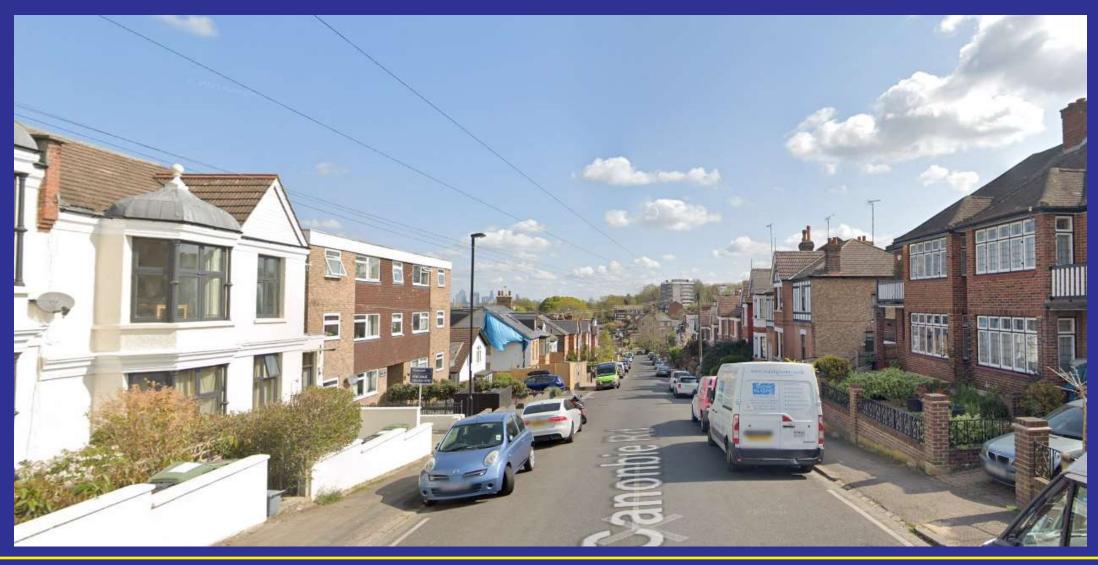

of a roof extension to include raising the ridge height and the addition of a second storey with a Juliet balcony to the rear, together with the replacement of the single storey rear extension at 26 Canonbie Road SE23.

Application Ref No. DC/21/124226

This presentation forms no part of a planning application and is for information only.









## Site Location Plan











#### Site Location Arial- Context











# Existing front and rear elevations





Existing front elevation

Existing rear elevation









# Proposed front and rear elevations





Proposed front elevation

Proposed rear elevation









# Proposed side elevations











## Key Planning Considerations

- Principle of Development
- Urban Design
- Impact on Adjoining Properties









## Streetscene











# Photograph of front elevation