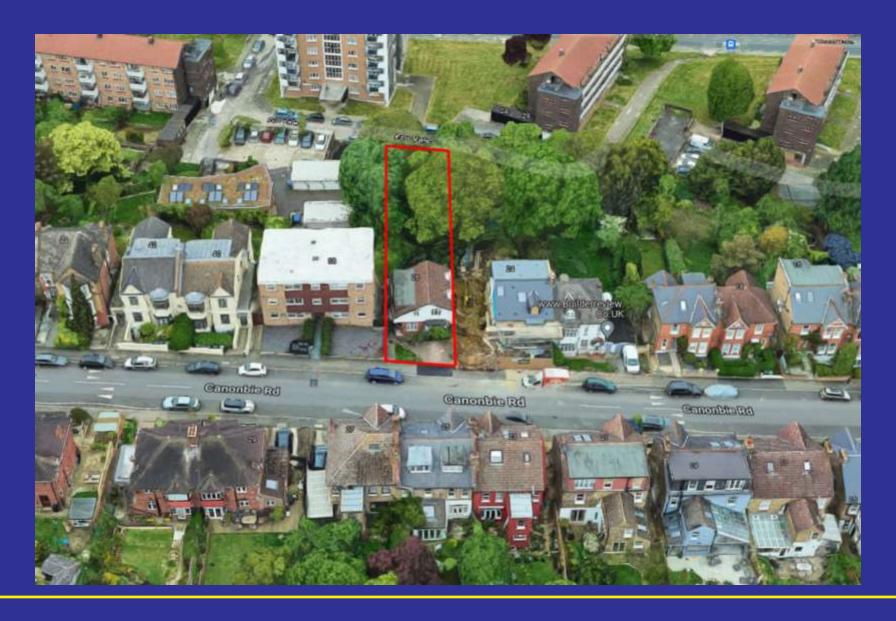

# 26 CANONBIE ROAD, LONDON, SE23 3AP

Construction of a roof extension to include raising the ridge height and the addition of a second storey with a Juliet balcony to the rear, together with the replacement of the single storey rear extension at 26 Canonbie Road SE23.

Application Ref No. DC/21/124226

This presentation forms no part of a planning application and is for information only.









## Site Location Plan











#### Site Location Arial- Context











# Existing front and rear elevations





Existing front elevation

Existing rear elevation









# Proposed front and rear elevations





Proposed front elevation

Proposed rear elevation









# Proposed side elevations











## Key Planning Considerations

- Principle of Development
- Urban Design
- Impact on Adjoining Properties









## Streetscene











# Photograph of front elevation